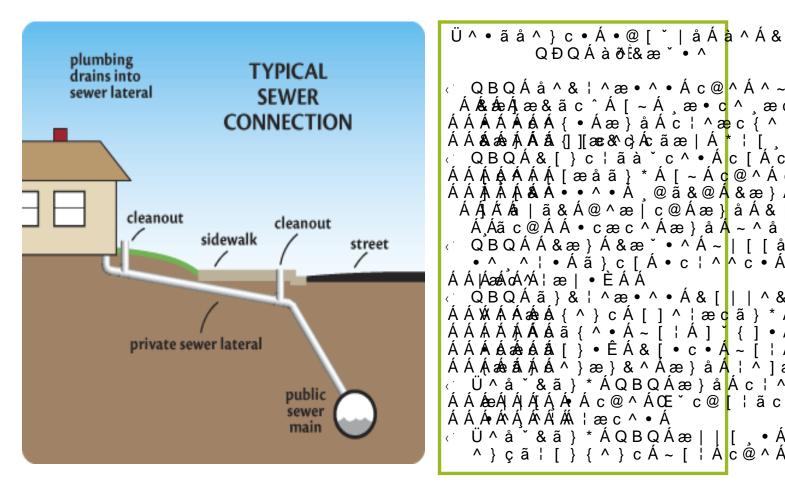

< Ù c ˘ å ã ^ • Á @ æ ç ^ Á • @ [ 、 } Á c @ æ c Á Î € Ã Á c [ Á Ì € Ã Á [ ~ Á Q B Q Á [ ¦ <mark>ã</mark> \* ã } æ

< OEååãcã [ }æ | Áã } ~ [ ¦ {æcã [ } Áã•, ÁÁÁÁÁÁÁ<u>Á, c`^ÉA¦/ • c ¦æç ^</u> '[•¦ Á, ˆæ ́\* ÁÈ& & & & & ` ÁÁÅÁÁÁ Í ` ¦ Á [,~,~ ã & Ŷ Åæ c Á Ç İ G I D Á CEÁÙæ } ã cæ | ^ ÁÙ ^ , ^ | ÁÔ ^ | cã ~ ã & a Šã ^ } ÁŠ ^ cc ^ | Á , ã | | Áà ^ Á | ^ ~ ă